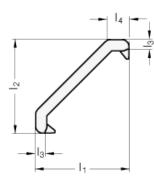

Even after repeated use, the cover caps will remain firmly in place inside the angle pieces thanks to the elastic snap-type lugs.

Standard Elements Main dimensions Weight

| Description     | b  | I <sub>1</sub> | I <sub>2</sub> | I <sub>3</sub> | 14   | g |
|-----------------|----|----------------|----------------|----------------|------|---|
| GN 963-30-30-SW | 28 | 30             | 30             | 3              | 6.8  | 3 |
| GN 963-40-40-SW | 38 | 40             | 40             | 4              | 7.2  | 6 |
| GN 963-45-45-SW | 43 | 45             | 45             | 4              | 11.5 | 9 |