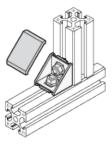

## Features and applications

If required, the cover caps are also available individually under standard GN 963.

After assembly, the cover caps are snapped into place via four lugs. They lend the angle piece an attractive appearance and protect against dirt.