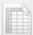

Even after repeated use, the cover caps will remain firmly in place inside the angle pieces thanks to the elastic snap-type lugs.

Standard Elements Main dimensions Weight

| Description     | b  | I <sub>1</sub> | I <sub>2</sub> | I <sub>3</sub> | 14   | g |
|-----------------|----|----------------|----------------|----------------|------|---|
| GN 963-30-30-SW | 28 | 30             | 30             | 3              | 6.8  | 3 |
| GN 963-40-40-SW | 38 | 40             | 40             | 4              | 7.2  | 6 |
| GN 963-45-45-SW | 43 | 45             | 45             | 4              | 11.5 | 9 |