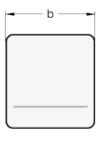

Even after repeated use, the cover caps will remain firmly in place inside the angle pieces thanks to the elastic snap-type lugs.

Standard Elements Main dimensions Weight

| Description     | b  | I <sub>1</sub> | I <sub>2</sub> | I <sub>3</sub> | 14   | g |
|-----------------|----|----------------|----------------|----------------|------|---|
| GN 963-30-30-SW | 28 | 30             | 30             | 3              | 6.8  | 3 |
| GN 963-40-40-SW | 38 | 40             | 40             | 4              | 7.2  | 6 |
| GN 963-45-45-SW | 43 | 45             | 45             | 4              | 11.5 | 9 |