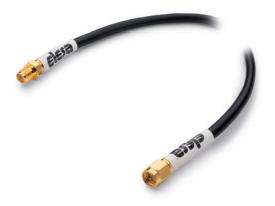

## **UC-RF** antenna extensions

with SMA connector

## CABLE

Shielded cable with PVC sheath, bend radius in fixed position  $\geq$  50 mm.

## CONNECTORS

Male and female SMA connectors.