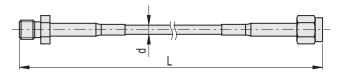

| Code     | Description | L+50  | <b>d</b> ±0.5 | 52  |
|----------|-------------|-------|---------------|-----|
| CE.99253 | FC-UC-1.0   | 1000  | 3             | 48  |
| CE.99255 | FC-UC-2.5   | 2500  | 5             | 106 |
| CE.99257 | FC-UC-5.0   | 5000  | 5             | 208 |
| CE.99259 | FC-UC-10.0  | 10000 | 5             | 206 |